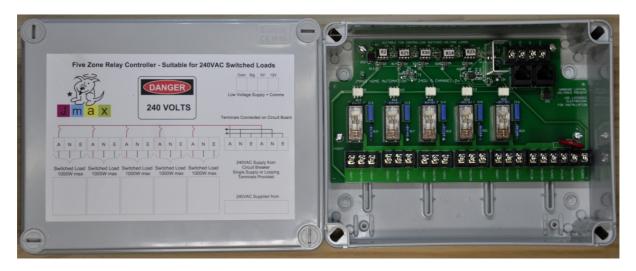

## JMax 5 Zone Relay General Load Controller (Multiple loads per zone)

This unit will control 5 general purpose loads. It is suitable to switch 240VAC voltage via on/off control.

- Maximum load per channel is 1000 watts. Greater loads should use an interposing relay.
- Full Jmax functionality. Multiple switching locations, linked to sensors, sleep mode, alarm and holiday mode.
- The low voltage control circuitry is galvanically isolated from the 240VAC circuitry via opto couplers.
- This unit should only be installed by a licenced electrician, due to the lethal voltages.
- It is suitable for mounting in a roof space or other areas adjacent to loads.
- Connects to JasNet via Twin figure 8 cables or Cat 5. (dual cat 5 connections for looping)
- Housing dimensions 230mm wide x 185mm high x 90mm deep.